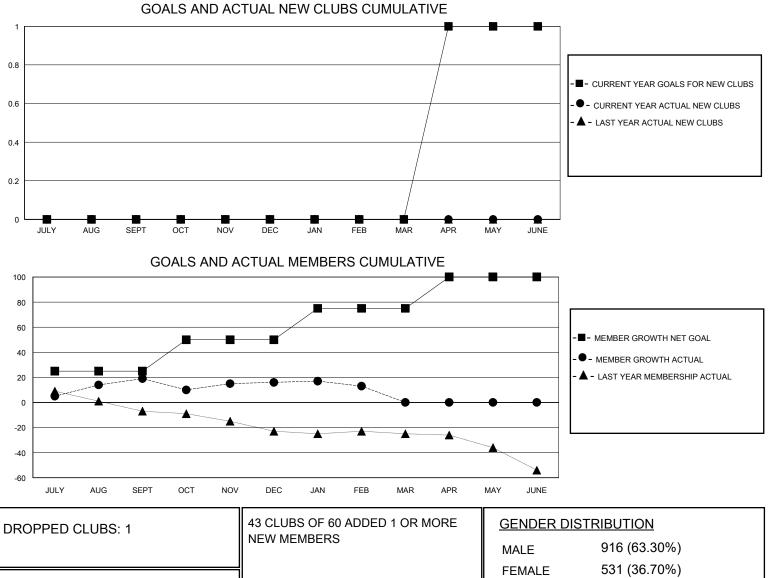

## District 201C2

Results as of: 2/29/2024

| GMT:          |               | GMT CA      |               |                       |                         |                         |                                                    |  |
|---------------|---------------|-------------|---------------|-----------------------|-------------------------|-------------------------|----------------------------------------------------|--|
|               | Club          | )S          |               | Members               |                         |                         |                                                    |  |
|               | RESULTS FOR   | R 2023-2024 |               | RESULTS FOR 2023-2024 |                         |                         |                                                    |  |
| QUARTER       | NEW CLUB GOAL | NEW CLUBS   | DROPPED CLUBS | QUARTER               | IBER GROWTH NET<br>GOAL | MEMBER GROWTH<br>ACTUAL | DROPPED<br>MEMBERS ACTUAL<br>(including transfers) |  |
| JULY/AUG/SEPT | 0             | 0           | 1             | JULY/AUG/SEPT         | 25                      | 52                      | 29                                                 |  |
| OCT/NOV/DEC   | 0             | 0           | 0             | OCT/NOV/DEC           | 25                      | 38                      | 33                                                 |  |
| JAN/FEB/MAR   | 0             | 0           | 0             | JAN/FEB/MAR           | 25                      | 29                      | 30                                                 |  |
| APR/MAY/JUNE  | 1             | 0           | 0             | APR/MAY/JUNE          | 25                      | 0                       | 0                                                  |  |

| DROPPED MEMBERS |    |                           | FEMALE 531 (36.70%)        |     |
|-----------------|----|---------------------------|----------------------------|-----|
| DECEASED        | 23 | CLICK HERE FOR CUMULATIVE | TOTAL FAMILY UNIT MEMBERS  | 286 |
| CLUB CANCELLED  | 0  | MEMBERSHIP DATA           |                            | 111 |
| OTHER           | 69 |                           | FAMILY MEMBERS PAYING HALF | 144 |
| TOTAL           | 92 |                           |                            |     |